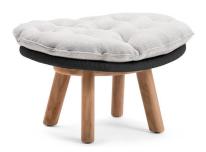

# Sandua

Footstool

**FEATURES** 

knock-down

OPTIONS

protective cover

#### Available in

FRAME - FINISHING

HFTK teak natural

1B01 anthracite

**HFTS** teak scuro

1B01 anthracite

HFTK teak natural

1B02 pepper