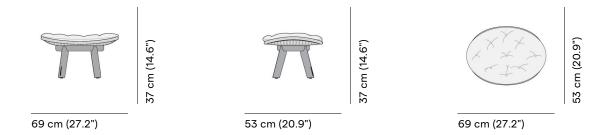

# Sandua

Footstool







**FEATURES** 

knock-down

OPTIONS

protective cover

#### Available in

FRAME - FINISHING



HFTK teak natural

1B01 anthracite



**HFTS** teak scuro

1B01 anthracite



HFTK teak natural



1B02 pepper



**HFTS** teak scuro

1B02 pepper







## **Suggested colour combinations**







PEARL GREY







### **Technical drawing**



#### **Maintenance**

To maintain and protect your Manutti pieces, we've developed a series of products that will guarantee their extended lifespan and your carefree enjoyment for many years to come.

- Manutti Care line kit
- Cushion Boxes
- Protective Covers







#### **More in this collection**









VIEW COLLECTION

## **Matching collections**