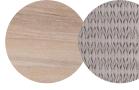

# Sandua

Footstool







**FEATURES** 

knock-down

OPTIONS

protective cover

#### Available in

FRAME - FINISHING



HFTK teak natural

1B01 anthracite



**HFTS** teak scuro

1B01 anthracite



HFTK teak natural



1B02 pepper



**HFTS** teak scuro

1B02 pepper







## **Suggested colour combinations**







PEARL GREY







### **Technical drawing**



#### **Maintenance**

To maintain and protect your Manutti pieces, we've developed a series of products that will guarantee their extended lifespan and your carefree enjoyment for many years to come.

- Manutti Care line kit
- Cushion Boxes
- Protective Covers







#### **More in this collection**









VIEW COLLECTION

## **Matching collections**